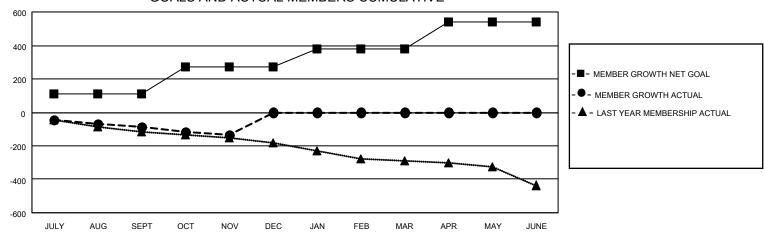

## Results as of: 11/30/2021 LOCATION: VIRGINIA

|                       | Cluk          |           |               | Momboro               |                           |                         |                                                    |
|-----------------------|---------------|-----------|---------------|-----------------------|---------------------------|-------------------------|----------------------------------------------------|
| Clubs                 |               |           |               | Members               |                           |                         |                                                    |
| RESULTS FOR 2021-2022 |               |           |               | RESULTS FOR 2021-2022 |                           |                         |                                                    |
| QUARTER               | NEW CLUB GOAL | NEW CLUBS | DROPPED CLUBS | QUARTER               | MEMBER GROWTH NET<br>GOAL | MEMBER GROWTH<br>ACTUAL | DROPPED<br>MEMBERS ACTUAL<br>(including transfers) |
| JULY/AUG/SEPT         | 0             | 0         | 5             | JULY/AUG/SE           | PT 110                    | 172                     | 225                                                |
| OCT/NOV/DEC           | 1             | 0         | 0             | OCT/NOV/DE            | C 160                     | 81                      | 118                                                |
| JAN/FEB/MAR           | 3             | 0         | 0             | JAN/FEB/MAR           | 110                       | 0                       | 0                                                  |
| APR/MAY/JUNE          | 2             | 0         | 0             | APR/MAY/JUN           | NE 160                    | 0                       | 0                                                  |

## GOALS AND ACTUAL MEMBERS CUMULATIVE

| DROPPED CLUBS: 5 |     | 79 CLUBS OF 243 ADDED 1 OR<br>MORE NEW MEMBERS | GENDER DISTRIBUTION  MALE 3,700 (64.73% |                |
|------------------|-----|------------------------------------------------|-----------------------------------------|----------------|
|                  |     |                                                | FEMALE                                  | 2,016 (35.27%) |
| DROPPED MEMBERS  |     |                                                | NON BINARY                              | 0 (0.00%)      |
| DECEASED         | 61  |                                                | PREFER NOT TO ANSWER                    | 0 (0.00%)      |
| CLUB CANCELLED   | 28  |                                                | TOTAL FAMILY UNIT MEMBERS               | 999            |
| OTHER            | 253 | CLICK HERE FOR CUMULATIVE                      | TOTAL FAMILY UNIT MEMBERS               | 999            |
| TOTAL 342        |     | MEMBERSHIP DATA                                | FAMILY MEMBERS PAYING HAL<br>DUES       | F 503          |