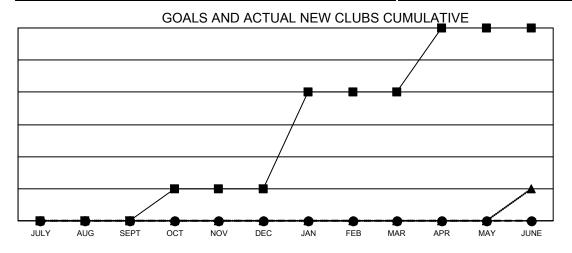

## Results as of: 11/30/2021 LOCATION: VIRGINIA

|                       | Cluk          |           |               | Momboro               |                           |                         |                                                    |
|-----------------------|---------------|-----------|---------------|-----------------------|---------------------------|-------------------------|----------------------------------------------------|
| Clubs                 |               |           |               | Members               |                           |                         |                                                    |
| RESULTS FOR 2021-2022 |               |           |               | RESULTS FOR 2021-2022 |                           |                         |                                                    |
| QUARTER               | NEW CLUB GOAL | NEW CLUBS | DROPPED CLUBS | QUARTER               | MEMBER GROWTH NET<br>GOAL | MEMBER GROWTH<br>ACTUAL | DROPPED<br>MEMBERS ACTUAL<br>(including transfers) |
| JULY/AUG/SEPT         | 0             | 0         | 5             | JULY/AUG/SE           | PT 110                    | 172                     | 225                                                |
| OCT/NOV/DEC           | 1             | 0         | 0             | OCT/NOV/DE            | C 160                     | 81                      | 118                                                |
| JAN/FEB/MAR           | 3             | 0         | 0             | JAN/FEB/MAR           | 110                       | 0                       | 0                                                  |
| APR/MAY/JUNE          | 2             | 0         | 0             | APR/MAY/JUN           | NE 160                    | 0                       | 0                                                  |

- CURRENT YEAR GOALS FOR NEW CLUBS
- ● CURRENT YEAR ACTUAL NEW CLUBS
- ▲ LAST YEAR ACTUAL NEW CLUBS